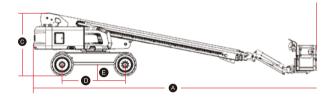

## **SPECIFICATIONS**

| MODELS                        | T26JE ( | T85JE)   |
|-------------------------------|---------|----------|
| Measurements                  | Metric  | Imperial |
| Work Height Max.              | 27.9m   | 91'6''   |
| Platform Height Max.          | 25.9m   | 85'      |
| Horizontal Outreach Max.      | 21.6m   | 70'10''  |
| Platform Length               | 2.44m   | 8'       |
| Platform Width                | 0.9m    | 2'11"    |
| Stowed Length                 | 12.8m   | 42'      |
| Length-Transport (jib tucked) | 11m     | 36'1"    |
| Overall Width                 | 2.5m    | 8'2"     |
| Stowed Height                 | 2.82m   | 9'3"     |
| Height-Transport              | 3.03m   | 9'11"    |
| Wheelbase                     | 2.85m   | 9'4''    |
| Ground Clearance              | 0.4m    | 1'4''    |
|                               |         |          |

| Ground Clearance                 | 0.4m                              | 1'4''   |
|----------------------------------|-----------------------------------|---------|
| PRODUCTIVITY                     |                                   |         |
| Max. Platform Occupants          | 2 (unrestricted) / 3 (restricted) |         |
| Platform Capacity (unrestricted) | 300kg                             | 661 lbs |
| Platform Capacity (restricted)   | 450kg                             | 992 lbs |
| Turntable Rotation               | 360°Continuous                    |         |
| Drive Speed-Stowed               | 5km/h                             | 3.1mph  |
| Drive Speed-Raised               | 0.8km/h                           | 0.5mph  |
| Gradeability                     | 45%                               | 45%     |
| Max. Wind Speed                  | 12.5m/s                           | 28mph   |
| Turning Radius-Inside            | 2.04m                             | 6'8"    |
| Turning Radius-Outside           | 4.13m                             | 13'7"   |
| Max.Slope                        | 5°/5°                             | 5°/5°   |
| Tire Type                        | RT Foam-filled                    |         |
| Tire Size                        | 15-625                            | 15-625  |
| POWER                            |                                   |         |
| Power Source                     | 80V DC 542Ah                      |         |
| HYDRAULIC SYSTEM                 |                                   |         |
| Hydraulic Oil Volume             | 138L                              | 36.5gal |