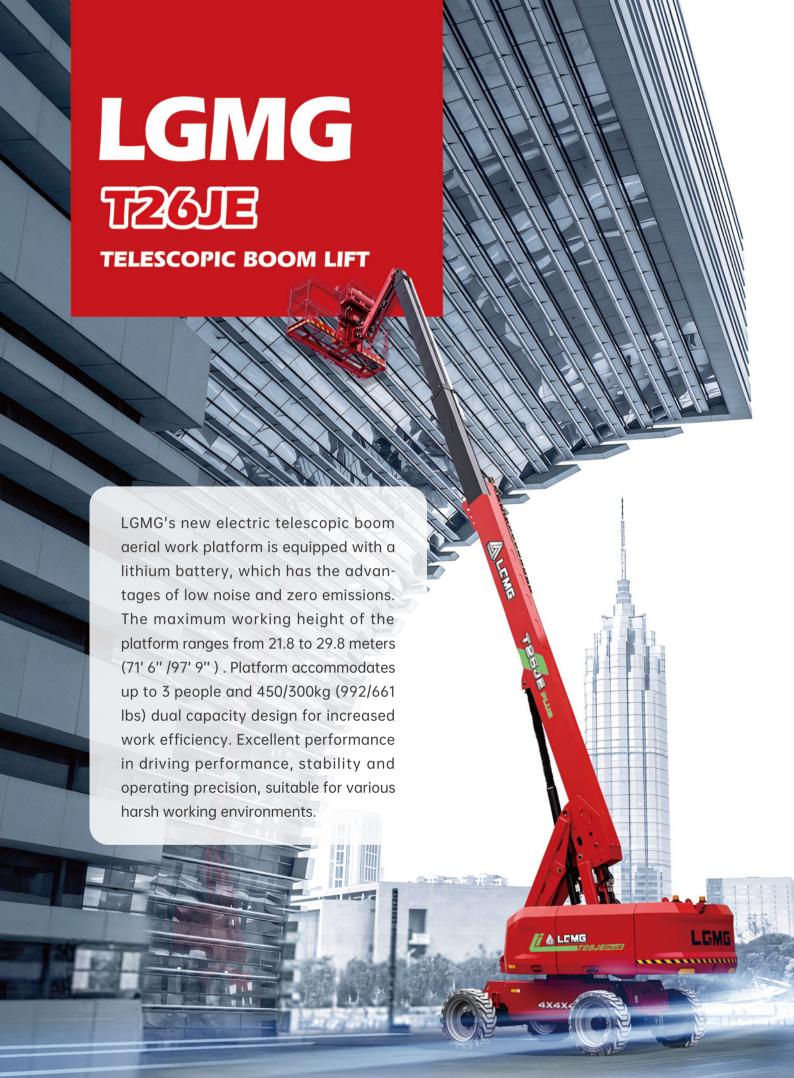

# LGMG Green Tech Telescopic Boom Lift

## **SPECIFICATIONS**

| MODELS                        | T26JE ( | T85JE)   |
|-------------------------------|---------|----------|
| Measurements                  | Metric  | Imperial |
| Work Height Max.              | 27.9m   | 91'6''   |
| Platform Height Max.          | 25.9m   | 85'      |
| Horizontal Outreach Max.      | 21.6m   | 70'10''  |
| Platform Length               | 2.44m   | 8'       |
| Platform Width                | 0.9m    | 2'11"    |
| Stowed Length                 | 12.8m   | 42'      |
| Length-Transport (jib tucked) | 11m     | 36'1"    |
| Overall Width                 | 2.5m    | 8'2"     |
| Stowed Height                 | 2.82m   | 9'3"     |
| Height-Transport              | 3.03m   | 9'11"    |
| Wheelbase