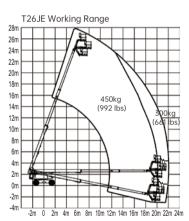

## **SPECIFICATIONS**

| MODELS                        | T26JE ( | T85JE)   |
|-------------------------------|---------|----------|
| Measurements                  | Metric  | Imperial |
| Work Height Max.              | 27.9m   | 91'6''   |
| Platform Height Max.          | 25.9m   | 85'      |
| Horizontal Outreach Max.      | 21.6m   | 70'10''  |
| Platform Length               | 2.44m   | 8'       |
| Platform Width                | 0.9m    | 2'11"    |
| Stowed Length                 | 12.8m   | 42'      |
| Length-Transport (jib tucked) | 11m     | 36'1"    |
| Overall Width                 | 2.5m    | 8'2"     |
| Stowed Height                 | 2.82m   | 9'3"     |
| Height-Transport              | 3.03m   | 9'11"    |
| Wheelbase                     | 2.85m   | 9'4''    |
| Ground Clearance              | 0.4m    | 1'4''    |
|                               |         |          |

| Ground Clearance                 | 0.4m                              | 1'4''   |
|----------------------------------|-----------------------------------|---------|
| PRODUCTIVITY                     |                                   |         |
| Max. Platform Occupants          | 2 (unrestricted) / 3 (restricted) |         |
| Platform Capacity (unrestricted) | 300kg                             | 661 lbs |
| Platform Capacity (restricted)   | 450kg                             | 992 lbs |
| Turntable Rotation               | 360°Continuous                    |         |
| Drive Speed-Stowed               | 5km/h                             | 3.1mph  |
| Drive Speed-Raised               | 0.8km/h                           | 0.5mph  |
| Gradeability                     | 45%                               | 45%     |
| Max. Wind Speed                  | 12.5m/s                           | 28mph   |
| Turning Radius-Inside            | 2.04m                             | 6'8"    |
| Turning Radius-Outside           | 4.13m                             | 13'7"   |
| Max.Slope                        | 5°/5°                             | 5°/5°   |
| Tire Type                        | RT Foam-filled                    |         |
| Tire Size                        | 15-625                            | 15-625  |
| POWER                            |                                   |         |
| Power Source                     | 80V DC 542Ah                      |         |
| HYDRAULIC SYSTEM                 |                                   |         |
| Hydraulic Oil Volume             | 138L                              | 36.5gal |